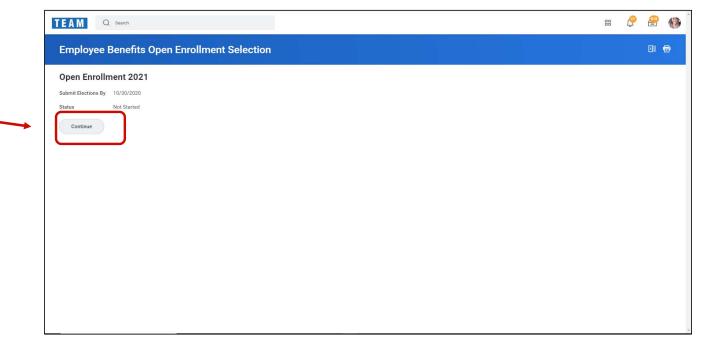

### Where to Start

- Verify that you have entered into Open Enrollment Selection.
- Press Continue