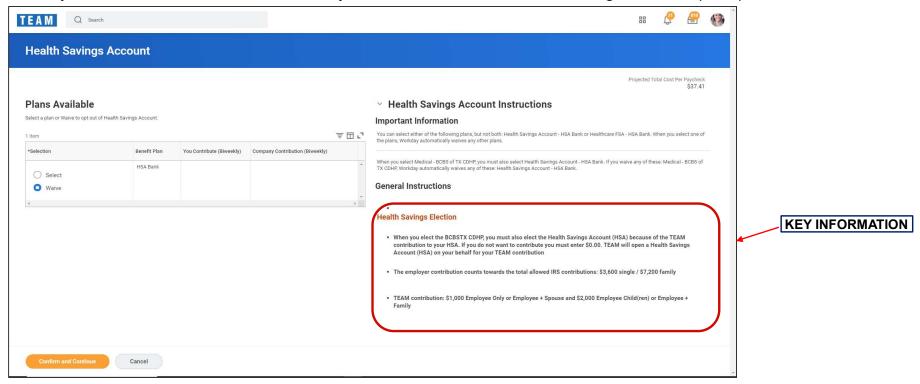

#### Selected the CDHP Medical Plan?

When you select the CDHP Medical Plan, you must also Select Health Savings Account (HSA).

#### Selected the CDHP Medical Plan?