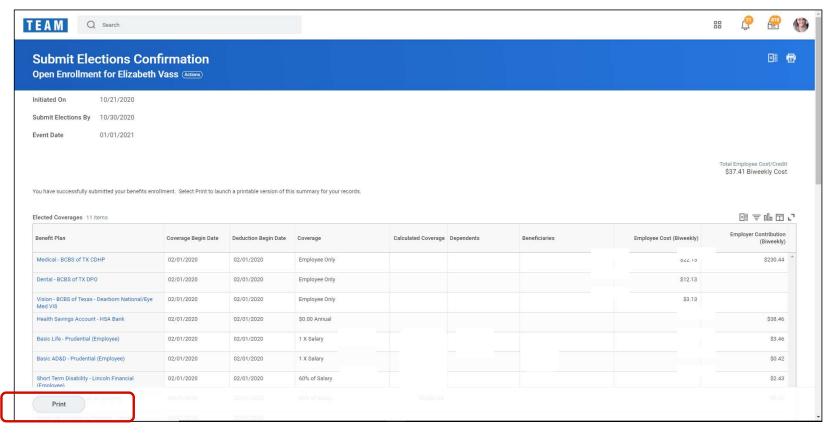

IT log-in credentials



### Where to Start





- Verify that you have entered into Open Enrollment Selection.
- Press Continue





### **Benefits Offered**

You have the option to "Manage" (change) benefits you currently have OR "Enroll" in those that you may want to add.





#### Plan Selection

- Select the plan you want for 2021.
- If you want to keep your current selection. Confirm and Continue
- If you want to change, select the plan and then Confirm and Continue.
- This is the process as you move through each benefit.





#### Selected the CDHP Medical Plan?

When you select the CDHP Medical Plan, you must also Select Health Savings Account (HSA).





#### Selected the CDHP Medical Plan?





## **SUMMARY OF SELECTIONS**

- Review your selections
- Remember to Submit













# **Things to Remember**

- \* Remember to review the 2021 Guide.
- . Check the videos and brochures available at teamincbenefits.com for detailed information about the benefits.
- ❖ If you select the CDHP Medical Plan, decide the amount you want to contribute to your HSA Account. (This amount can be \$0.)
- \* Review, Sign & Submit

#### **Questions?**

Contact Benefits at benefits@Teaminc.com or (281) 388-4090 option 1.

OR

Contact your HR Busines Partner.



# **Questions**

Contact Benefits at <a href="mailto:benefits@Teaminc.com">benefits@Teaminc.com</a> or (281) 388-4090 option 1.

OR

Contact your HR Busines Partner.