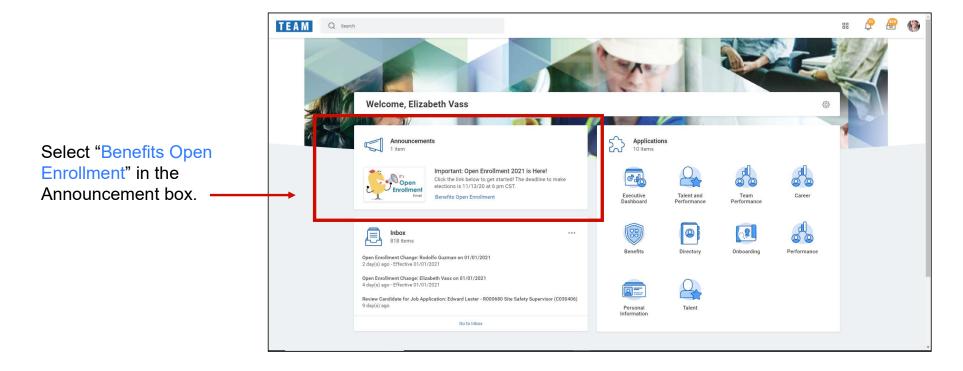

#### Where to Start

# Enrollment starts with Workday:

The link to log on to workday can be found at <a href="https://myapps.microsoft.com/">https://myapps.microsoft.com/</a>