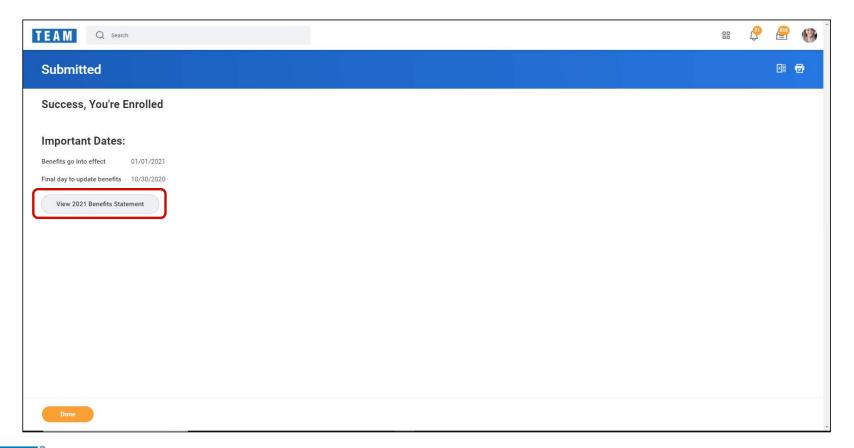

TEAM IT log-in credentials



### Where to Start





- Verify that you have entered into Open Enrollment Selection.
- Press Continue





### **Benefits Offered**

You have the option to "Manage" (change) benefits you currently have OR "Enroll" in those that you may want to add.





#### Plan Selection

- Select the plan you want for 2021.
- If you want to keep your current selection. Confirm and Continue
- If you want to change, select the plan and then Confirm and Continue.
- This is the process as you move through each benefit.





#### Selected the CDHP Medical Plan?

When you select the CDHP Medical Plan, you must also Select Health Savings Account (HSA).





#### Selected the CDHP Medical Plan?





## **SUMMARY OF SELECTIONS**

- Review your selections
- Remember to Submit













# **Things to Remember**

- \* Remember to review the 2021 Guide.
- . Check the videos and brochures available at teamincbenefits.com for detailed information about the benefits.
- ❖ If you select the CDHP Medical Plan, decide the amount you want to contribute to your HSA Account. (This amount can be \$0.)
- \* Review, Sign & Submit

#### **Questions?**

Contact Benefits at benefits@Teaminc.com or (281) 388-4090 option 1.

OR

Contact your HR Busines Partner.



# **Questions**

Contact Benefits at <a href="mailto:benefits@Teaminc.com">benefits@Teaminc.com</a> or (281) 388-4090 option 1.

OR

Contact your HR Busines Partner.