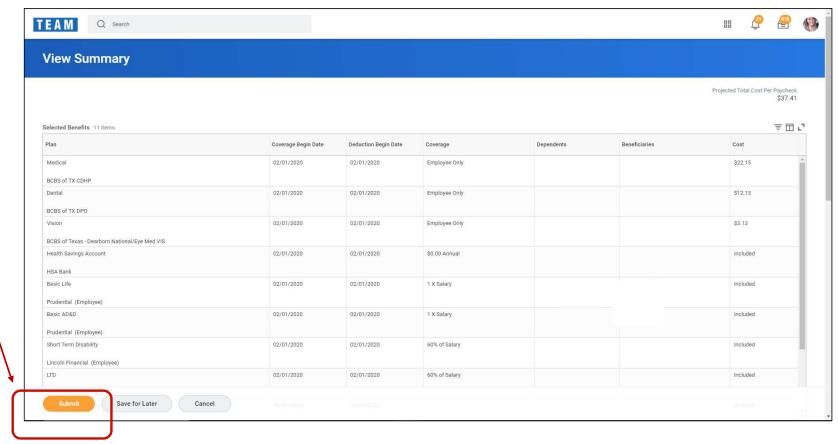

2. TEAM IT log-in credentials



### Where to Start





- Verify that you have entered into Open Enrollment Selection.
- Press Continue





### **Benefits Offered**

You have the option to "Manage" (change) benefits you currently have OR "Enroll" in those that you may want to add.





#### Plan Selection

- Select the plan you want for 2021.
- If you want to keep your current selection. Confirm and Continue
- If you want to change, select the plan and then Confirm and Continue.
- This is the process as you move through each benefit.





#### Selected the CDHP Medical Plan?

When you select the CDHP Medical Plan, you must also Select Health Savings Account (HSA).





#### Selected the CDHP Medical Plan?





## **SUMMARY OF SELECTIONS**

- Review your selections
- Remember to Submit













# **Things to Remember**

- \* Remember to review the 2021 Guide.
- . Check the videos and brochures available at teamincbenefits.com for detailed information about the benefits.
- ❖ If you select the CDHP Medical Plan, decide the amount you want to contribute to your HSA Account. (This amount can be \$0.)
- \* Review, Sign & Submit

#### **Questions?**

Contact Benefits at benefits@Teaminc.com or (281) 388-4090 option 1.

OR

Contact your HR Busines Partner.



# **Questions**

Contact Benefits at <a href="mailto:benefits@Teaminc.com">benefits@Teaminc.com</a> or (281) 388-4090 option 1.

OR

Contact your HR Busines Partner.