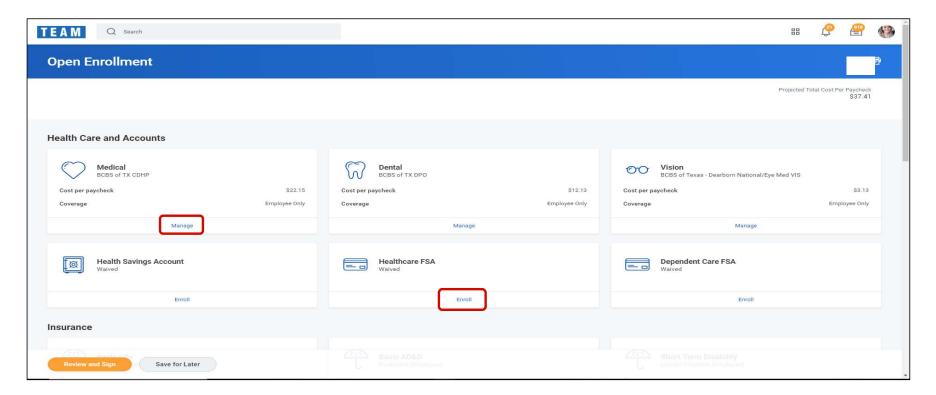

### **Benefits Offered**

You have the option to "Manage" (change) benefits you currently have OR "Enroll" in those that you may want to add.

#### Plan Selection

- Select the plan you want for 2021.
- If you want to keep your current selection. Confirm and Continue
- If you want to change, select the plan and then Confirm and Continue.
- This is the process as you move through each benefit.