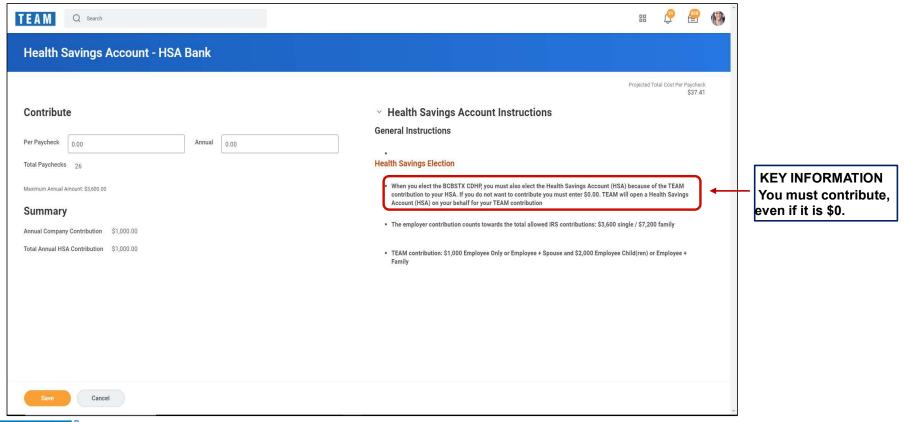

#### Selected the CDHP Medical Plan?

When you select the CDHP Medical Plan, you must also Select Health Savings Account (HSA).

#### Selected the CDHP Medical Plan?

# **Things to Remember**

- \* Remember to review the 2021 Guide.
- . Check the videos and brochures available at teamincbenefits.com for detailed information about the benefits.
- ❖ If you select the CDHP Medical Plan, decide the amount you want to contribute to your HSA Account. (This amount can be \$0.)
- \* Review, Sign & Submit