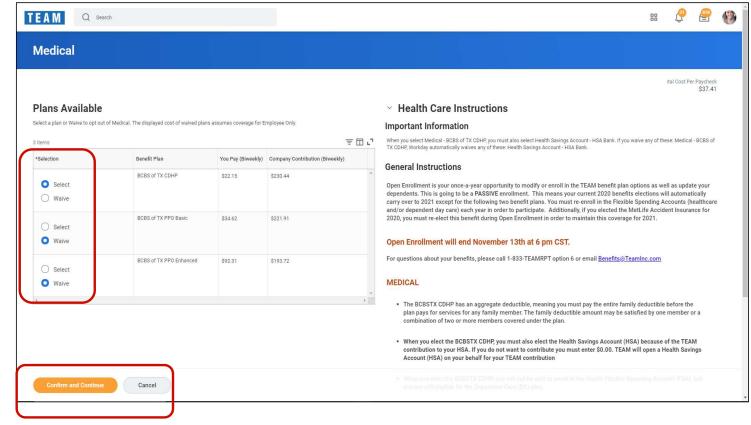

#### Selected the CDHP Medical Plan?

When you select the CDHP Medical Plan, you must also Select Health Savings Account (HSA).

#### Selected the CDHP Medical Plan?